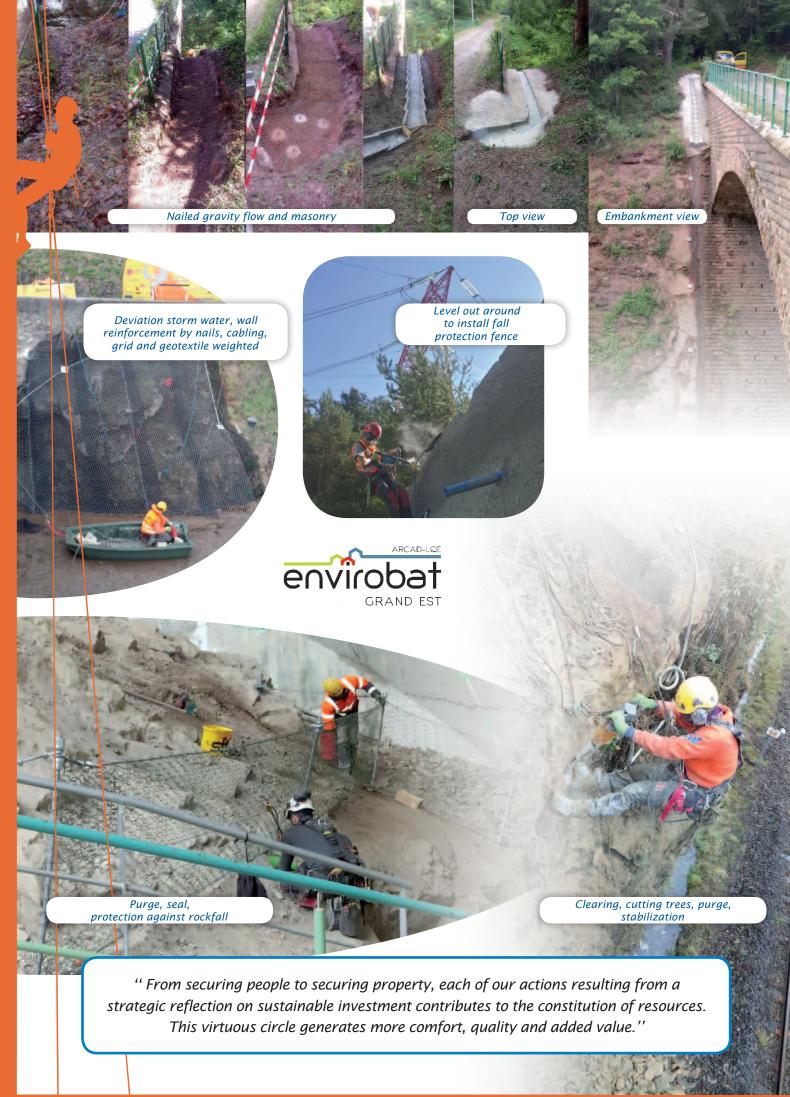

Works to ensure roads / railways / channels / rivers / quarries / natural sites

> Railing / Decking Safety nets / Lifeline Anchors...

Support/reinforcement operations

> Anchored retaining wall pit

Ground passive anchor Masonry

Stabilization anchors Injection of cracks

Stabilization anchors Injection of cracks

- Certifications MASE (OHSAS)/1452 (Rope Access) / Supervisors
- Metalworking
- + Specific safety Operating Modes, underground
- + Experts works in difficult access since 1990
- + Responsiveness of our teams and their ability to adapt