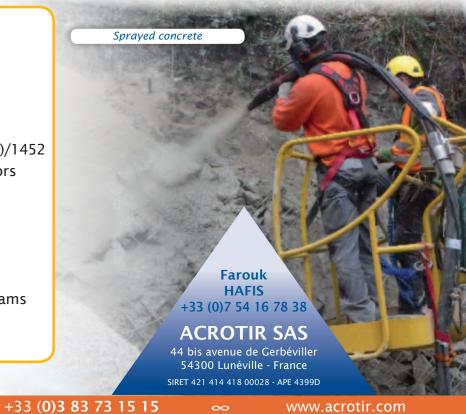

Works to ensure roads / railways / channels / rivers / quarries / natural sites

> Railing / Decking Safety nets / Lifeline Anchors...

Support/reinforcement operations

> Anchored retaining wall pit

Ground passive anchor Masonry

Stabilization anchors Injection of cracks

Stabilization anchors Injection of cracks

- Certifications MASE (OHSAS)/1452 (Rope Access) / Supervisors
- Metalworking
- + Specific safety Operating Modes, underground
- + Experts works in difficult access since 1990
- + Responsiveness of our teams and their ability to adapt