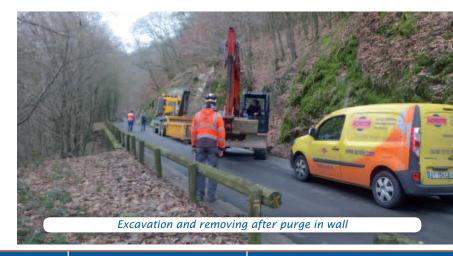

Works to ensure roads / railways / channels / rivers / quarries / natural sites

> Railing / Decking Safety nets / Lifeline Anchors...

Support/reinforcement operations

> Anchored retaining wall pit

Ground passive anchor Masonry