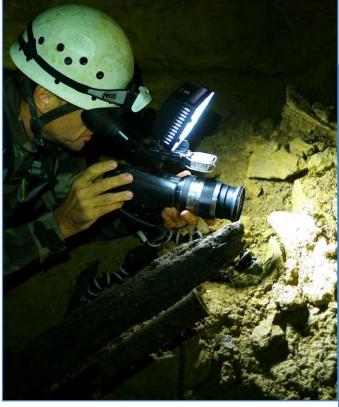

## **Building and Public Works**

| Works               | Security of access, maintenance, repair, topographic assistance                              |
|---------------------|----------------------------------------------------------------------------------------------|
| Works Issue         | Securing access of operators and sites, maintenance and inspection                           |
| Examples            | Wells and tunnels, springs, absorption zone, artificial and natural voids (karst),           |
|                     | underground collectors, embankments, face, Citadels, structures, pontoons                    |
| Customers           | Collectivities, BRGM (Bureau de recherches Géologiques et Minières), SNCF (Société           |
|                     | nationale de Chemin de Fer), EDF & GDF (Electricité & gaz de France), Key Accounts           |
| Date                | 1999 to date                                                                                 |
| Human Implement     | Team of 2 to 8 technicians                                                                   |
| Technical Implement | PPE adapted (including unsanitary environment, foul atmosphere, asbestos, chemical hazard)   |
|                     | special anchorage natural ground, security metalwork, specific operating modes               |
| Details             | Implement ladders, decking, lifelineStabilization, Securing cliffs, realization of technical |
|                     | and observation paths, implementation of floating pontoons                                   |
| Particularity(ies)  | Adaptability for the technicians to each environment and specificities and among others to   |
|                     | historical, geological and environmental zone.                                               |