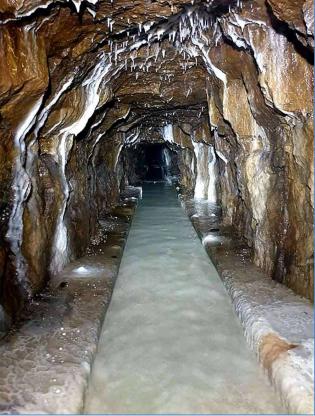

## **Building and Public Works**

| Works               | Security of access, maintenance, repair, topographic assistance                              |
|---------------------|----------------------------------------------------------------------------------------------|
| Works Issue         | Securing access of operators and sites, maintenance and inspection                           |
| Examples            | Wells and tunnels, springs, absorption zone, artificial and natural voids (karst),           |
|                     | underground collectors, embankments, face, Citadels, structures, pontoons                    |
| Customers           | Collectivities, BRGM (Bureau de recherches Géologiques et Minières), SNCF (Société           |
|                     | nationale de Chemin de Fer), EDF & GDF (Electricité & gaz de France), Key Accounts           |
| Date                | 1999 to date                                                                                 |
| Human Implement     | Team of 2 to 8 technicians                                                                   |
| Technical Implement | PPE adapted (including unsanitary environment, foul atmosphere, asbestos, chemical hazard)   |
|                     | special anchorage natural ground, security metalwork, specific operating modes               |
| Details             | Implement ladders, decking, lifelineStabilization, Securing cliffs, realization of technical |
|                     | and observation paths, implementation of floating pontoons                                   |
| Particularity(ies)  | Adaptability for the technicians to each environment and specificities and among others to   |
|                     | historical, geological and environmental zone.                                               |