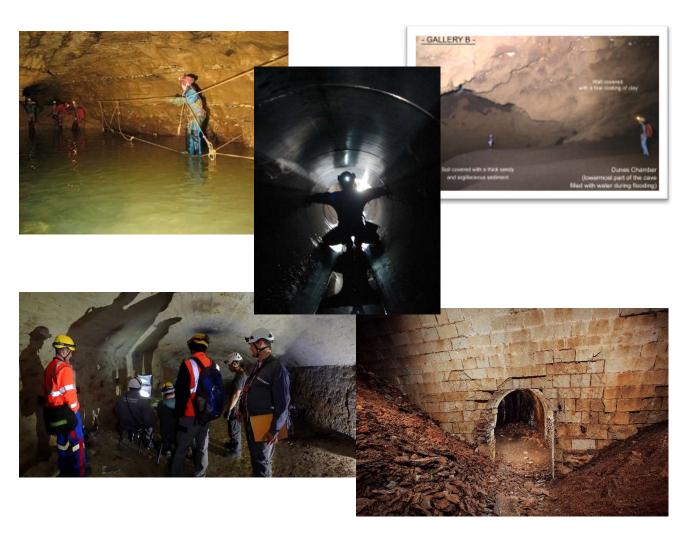

## Works Reference Public Works

| Works               | Two phases of works to determine studies, organization, operation, follow-up, management         |  |  |
|---------------------|--------------------------------------------------------------------------------------------------|--|--|
| Site                | World's 2 <sup>nd</sup> greatest dam, Nam Theun, Central Laos                                    |  |  |
| Works Issue         | We provided the best solution. She was used                                                      |  |  |
| Customer            | EDF International                                                                                |  |  |
| Date                | 2006/2007                                                                                        |  |  |
| Human Implement     | 5 specialized technicians                                                                        |  |  |
| Technical Implement | Versatility of caving, work on ropes in underground area techniques, versatility of scientific,  |  |  |
|                     | map-making techniques. PPE (Personal Protection Equipment).                                      |  |  |
| Reference Site      | 974                                                                                              |  |  |
| Details             | Moving 5 specialized technicians to research underground, creating map-making of tropical        |  |  |
|                     | karstic flow, defining final line of lead water duct, realizing scientific reports for hydraulic |  |  |
|                     | engineers                                                                                        |  |  |
| Particularity       | Specific Works in intercultural difficult situations                                             |  |  |